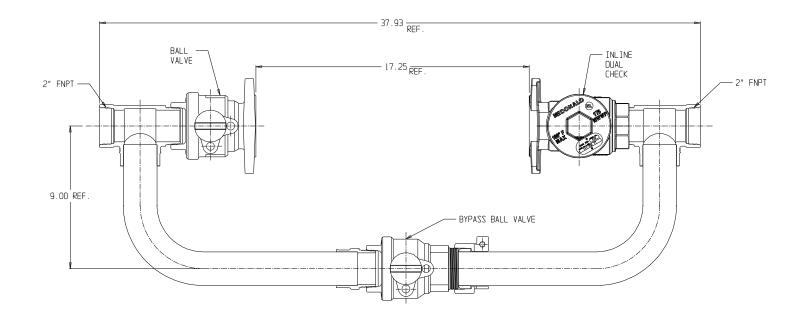

## SUBMITTAL DATA SHEET

NL Large Size Meter Setter - 720R700WBFF 777

FNPT x FNPT

## SUBMITTAL INFORMATION

- Manufactured in compliance with ANSI/AWWA C800 (latest revision)
- Brass components in contact with potable water conform to ASTM B584, UNS C89833 (latest revision) and identified with "NL"
- Certified to NSF/ANSI 372
- Brass components not in contact with potable water conform to ASTM B62 and ASTM B584, UNS C83600 -85-5-5-5 (latest revision)
- Copper tubing made in compliance with ASTM B88, UNS C12200 (latest revision)
- Lead free solder joints
- Designed to provide proper meter spacing for ease of installation
- Padlock wings standard on all valves