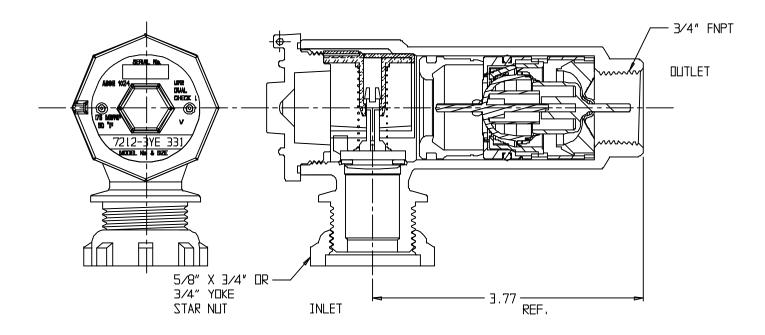

## NL Check Valve - 7212-3YE 331

Yoke Star Nut x FNPT

## SUBMITTAL INFORMATION

- Manufactured in compliance with ANSI/AWWA C800 (latest revision)
- Dual checks manufactured in compliance with ANSI/ASSE 1024 (latest revision)
- Brass components in contact with potable water conform to ASTM B584, UNS C89833 (latest revision) and identified with "NL"
- Certified to NSF/ANSI 61 and NSF/ANSI 372
- Brass components not in contact with potable water conform to ASTM B62 and ASTM B584, UNS C83600 -85-5-5 (latest revision)
- Rated for 175 PSIG water pressure