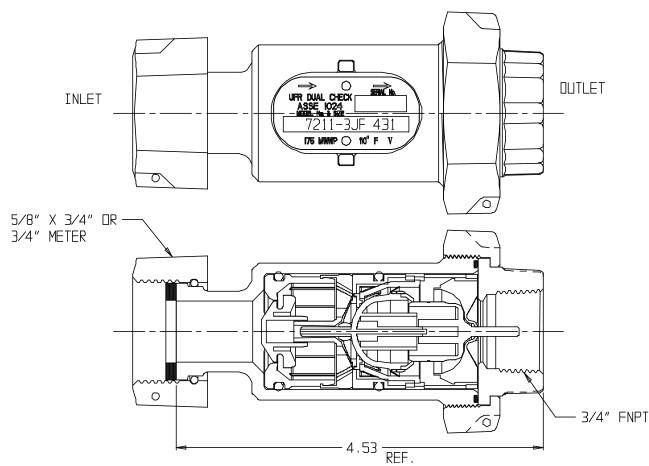

## NL Check Valve 7211-3JF 431

Meter Swivel Nut x FNPT Union

## SUBMITTAL INFORMATION

- Manufactured in compliance with ANSI/AWWA C800 (latest revision)
- Dual checks manufactured in compliance with ANSI/ASSE 1024 (latest revision)
- Brass components in contact with potable water conform to ASTM B584, UNS C89833 (latest revision) and identified with "NL"
- Certified to NSF/ANSI 61 and NSF/ANSI 372
- Brass components not in contact with potable water conform to ASTM B62 and ASTM B584, UNS C83600 -85-5-5-5 (latest revision)
- Rated for 175 PSIG water pressure