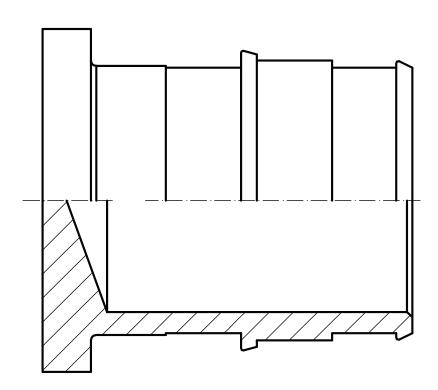

## SUBMITTAL DATA SHEET

No-Lead Brass Expansion Pex Plug - 72302EX

**Expansion Pex** 

## SUBMITTAL INFORMATION

- Available Sizes: 3/8", 1/2", 3/4", 1" and 1 1/4"
- Pressure Rating: 150 PSI

- Material: C46500
- Pex end conforms to ASTM F1960

NO-LEAD: The weighted average of the wetted surface of this no-lead product contacted by consumable water contains less than one quarter of one percent (0.25%) lead.