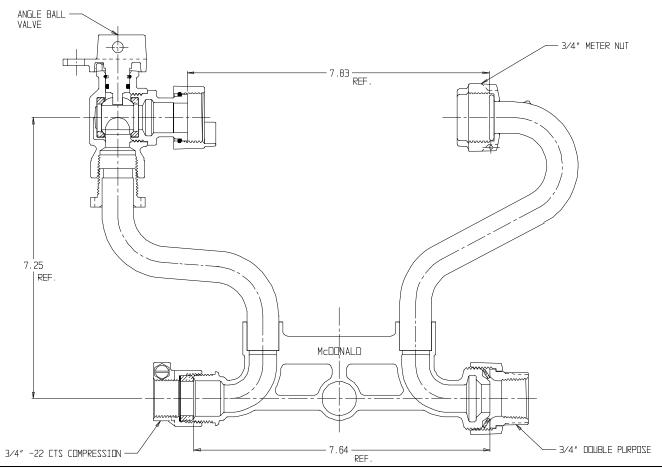

## NL Meter Setter - 726-207WX2D 33

-22 CTS Compression X Double Purpose

## SUBMITTAL INFORMATION

- Manufactured in compliance with ANSI/AWWA C800 (latest revision)
- Brass components in contact with potable water conform to ASTM B584, UNS C89833 (latest revision) and identified with "NL"
- Certified to NSF/ANSI 61 (reference height restrictions) and NSF/ANSI 372
- Brass components not in contact with potable water conform to ASTM B62 and ASTM B584, UNS C83600 -85-5-5-5 (latest revision)
- Copper tubing made in compliance with ASTM B75 or B88, UNS C12200 (latest revision)
- Lead free solder joints
- Designed to provide proper meter spacing for ease of installation
- Padlock wings standard on all valves
- Insert stiffeners required on all flexible plastic connections