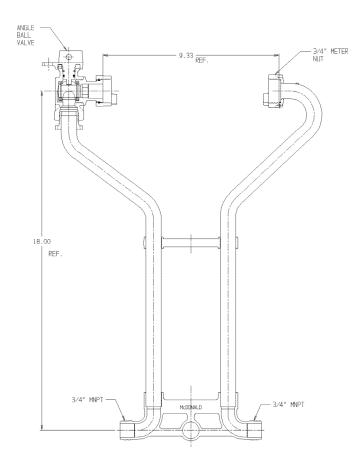

## NL Meter Setter – 728-318WXPP 33

MNPT x MNPT

## SUBMITTAL INFORMATION

- Manufactured in compliance with ANSI/AWWA C800 (latest revision)
- Brass components in contact with potable water conform to ASTM B584, UNS C89833 (latest revision) and identified with "NL"
- Certified to NSF/ANSI 61 (reference height restrictions) and NSF/ANSI 372
- Brass components not in contact with potable water conform to ASTM B62 and ASTM B584, UNS C83600 -85-5-5-5 (latest revision)
- Copper tubing made in compliance with ASTM B75 or B88, UNS C12200 (latest revision)
- Lead free solder joints
- Designed to provide proper meter spacing for ease of installation
- Padlock wings standard on all valves