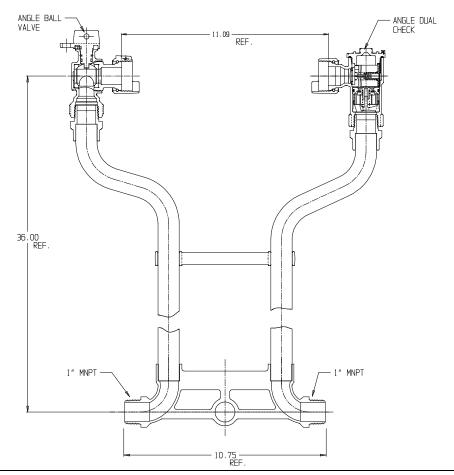

## NL Meter Setter - 728-436WDPP 44

## SUBMITTAL INFORMATION

- Manufactured in compliance with ANSI/AWWA C800 (latest revision)
- Brass components in contact with potable water conform to ASTM B584, UNS C89833 (latest revision) and identified with "NL"
- Certified to NSF/ANSI 61 (reference height restrictions) and NSF/ANSI 372
- Brass components not in contact with potable water conform to ASTM B62 and ASTM B584, UNS C83600 -85-5-5-5 (latest revision)
- Copper tubing made in compliance with ASTM B75 or B88, UNS C12200 (latest revision)
- Lead free solder joints
- Designed to provide proper meter spacing for ease of installation
- Padlock wings standard on all valves