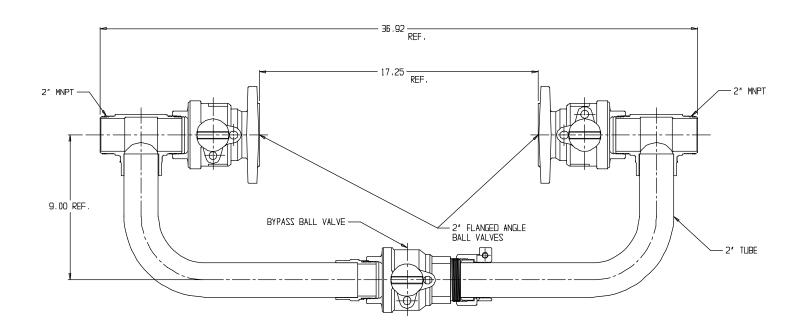

## SUBMITTAL DATA SHEET

NL Large Size Meter Setter – 728R700WWPP 777

MNPT x MNPT

## SUBMITTAL INFORMATION

- Manufactured in compliance with ANSI/AWWA C800 (latest revision)
- Brass components in contact with potable water conform to ASTM B584, UNS C89833 (latest revision) and identified with "NL"
- Certified to NSF/ANSI 372
- Brass components not in contact with potable water conform to ASTM B62 and ASTM B584, UNS C83600 -85-5-5-5 (latest revision)
- Copper tubing made in compliance with ASTM B88, UNS C12200 (latest revision)
- Lead free solder joints
- Designed to provide proper meter spacing for ease of installation
- Padlock wings standard on all valves