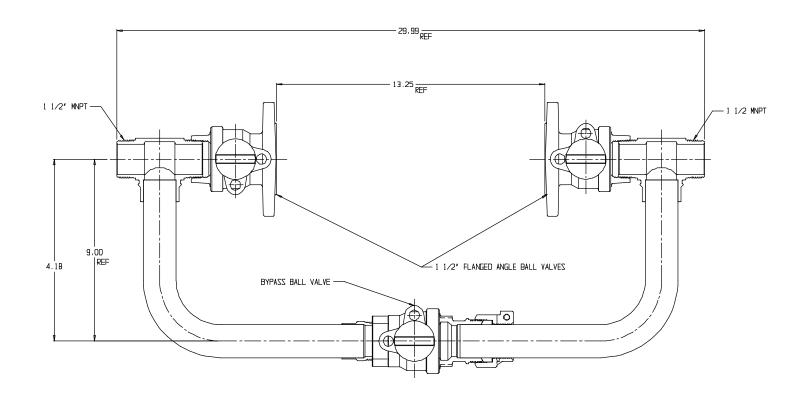

## SUBMITTAL DATA SHEET

NL Large Size Meter Setter – 728R600WWPP 666

MNPT x MNPT

## SUBMITTAL INFORMATION

- Manufactured in compliance with ANSI/AWWA C800 (latest revision)
- Brass components in contact with potable water conform to ASTM B584, UNS C89833 (latest revision) and identified with "NL"
- Certified to NSF/ANSI 372
- Brass components not in contact with potable water conform to ASTM B62 and ASTM B584, UNS C83600 -85-5-5-5 (latest revision)
- Copper tubing made in compliance with ASTM B88, UNS C12200 (latest revision)
- Lead free solder joints
- Designed to provide proper meter spacing for ease of installation
- Padlock wings standard on all valves