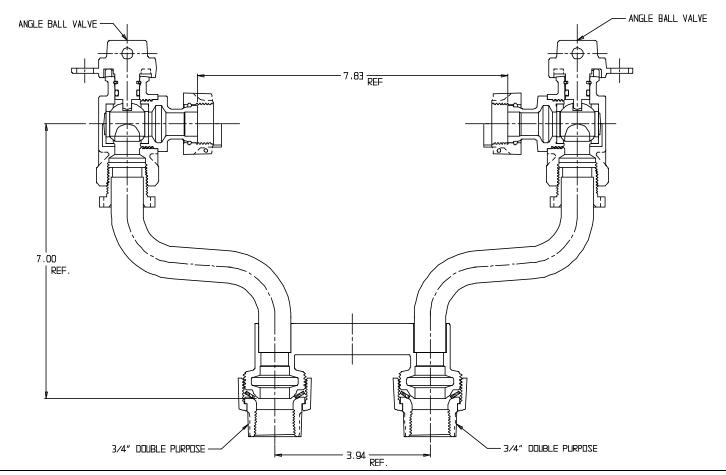

## SUBMITTAL DATA SHEET

NL Meter Setter - 730-1--WWDD 33

Double Purpose X Double Purpose

## SUBMITTAL INFORMATION

- Manufactured in compliance with ANSI/AWWA C800 (latest revision)
- Brass components in contact with potable water conform to ASTM B584, UNS C89833 (latest revision) and identified with "NL"
- Certified to NSF/ANSI 61 (reference height restrictions) and NSF/ANSI 372
- Brass components not in contact with potable water conform to ASTM B62 and ASTM B584, UNS C83600 -85-5-5-5 (latest revision)
- Copper tubing made in compliance with ASTM B75 or B88, UNS C12200 (latest revision)
- Lead free solder joints
- Designed to provide proper meter spacing for ease of installation
- Padlock wings standard on all valves