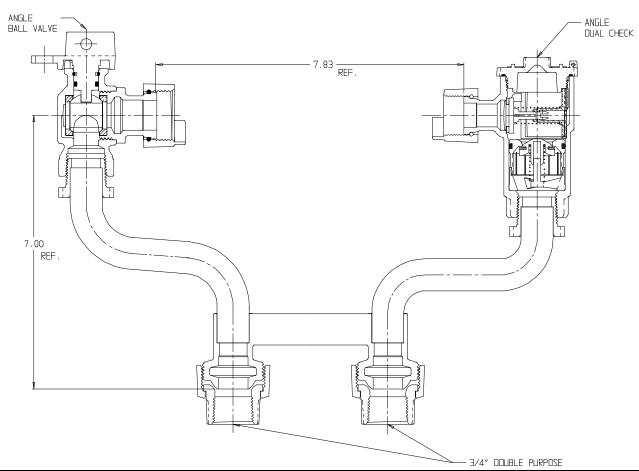

## NL Meter Setter - 730-2--WDDD 33

Double Purpose X Double Purpose

## SUBMITTAL INFORMATION

- Manufactured in compliance with ANSI/AWWA C800 (latest revision)
- Brass components in contact with potable water conform to ASTM B584, UNS C89833 (latest revision) and identified with "NL"
- Certified to NSF/ANSI 61 (reference height restrictions) and NSF/ANSI 372
- Brass components not in contact with potable water conform to ASTM B62 and ASTM B584, UNS C83600 -85-5-5-5 (latest revision)
- Copper tubing made in compliance with ASTM B75 or B88, UNS C12200 (latest revision)
- Lead free solder joints
- Designed to provide proper meter spacing for ease of installation
- Padlock wings standard on all valves