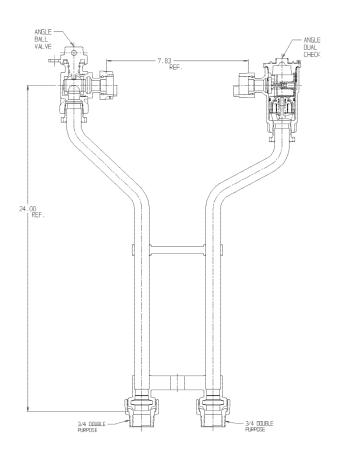

## NL Meter Setter - 730-124WDDD 33

## SUBMITTAL INFORMATION

- Manufactured in compliance with ANSI/AWWA C800 (latest revision)
- Brass components in contact with potable water conform to ASTM B584, UNS C89833 (latest revision) and identified with "NL"
- Certified to NSF/ANSI 61 (reference height restrictions) and NSF/ANSI 372
- Brass components not in contact with potable water conform to ASTM B62 and ASTM B584, UNS C83600 -85-5-5-5 (latest revision)
- Copper tubing made in compliance with ASTM B75 or B88, UNS C12200 (latest revision)
- Lead free solder joints
- Designed to provide proper meter spacing for ease of installation
- Padlock wings standard on all valves