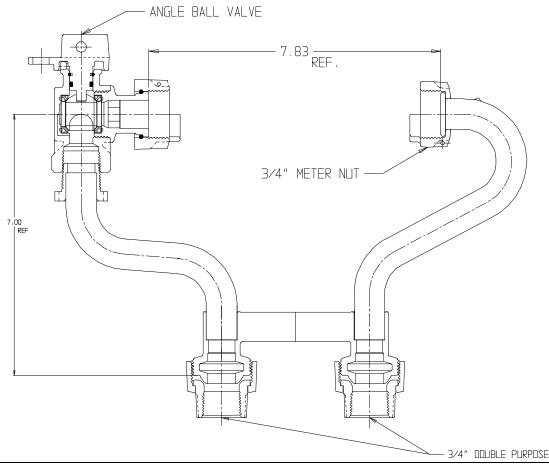

## SUBMITTAL DATA SHEET

NL Meter Setter - 730-2--WXDD 33

Double Purpose X Double Purpose

## SUBMITTAL INFORMATION

- Manufactured in compliance with ANSI/AWWA C800 (latest revision)
- Brass components in contact with potable water conform to ASTM B584, UNS C89833 (latest revision) and identified with "NL"
- Certified to NSF/ANSI 61 (reference height restrictions) and NSF/ANSI 372
- Brass components not in contact with potable water conform to ASTM B62 and ASTM B584, UNS C83600 -85-5-5-5 (latest revision)
- Copper tubing made in compliance with ASTM B75 or B88, UNS C12200 (latest revision)
- Lead free solder joints
- Designed to provide proper meter spacing for ease of installation
- Padlock wings standard on all valves