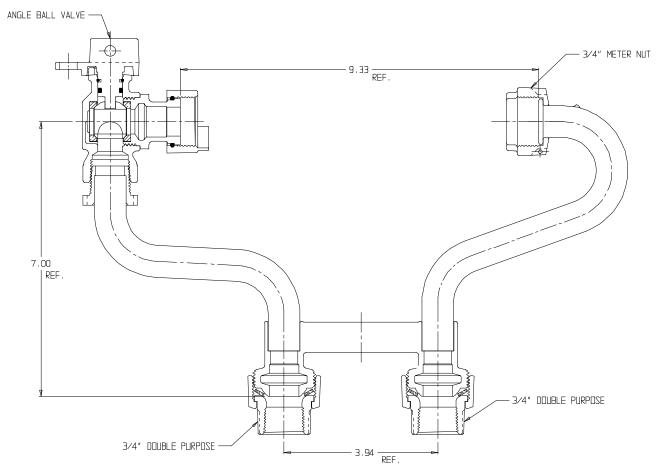

## NL Meter Setter – 730-3--WXDD 33

Double Purpose X Double Purpose

## SUBMITTAL INFORMATION

- Manufactured in compliance with ANSI/AWWA C800 (latest revision)
- Brass components in contact with potable water conform to ASTM B584, UNS C89833 (latest revision) and identified with "NL"
- Certified to NSF/ANSI 61 (reference height restrictions) and NSF/ANSI 372
- Brass components not in contact with potable water conform to ASTM B62 and ASTM B584, UNS C83600 -85-5-5-5 (latest revision)
- Copper tubing made in compliance with ASTM B75 or B88, UNS C12200 (latest revision)
- Lead free solder joints
- Designed to provide proper meter spacing for ease of installation
- Padlock wings standard on all valves