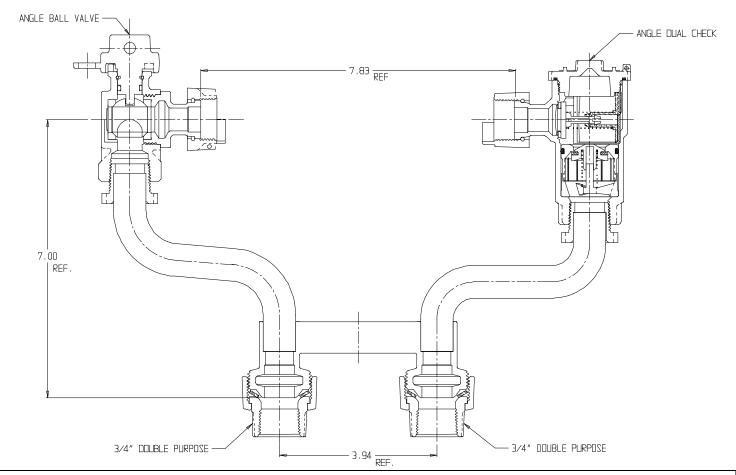

## SUBMITTAL DATA SHEET

NL Meter Setter - 730-1--WDDD 33

## SUBMITTAL INFORMATION

- Manufactured in compliance with ANSI/AWWA C800 (latest revision)
- Brass components in contact with potable water conform to ASTM B584, UNS C89833 (latest revision) and identified with "NL"
- Certified to NSF/ANSI 61 (reference height restrictions) and NSF/ANSI 372
- Brass components not in contact with potable water conform to ASTM B62 and ASTM B584, UNS C83600 -85-5-5-5 (latest revision)
- Copper tubing made in compliance with ASTM B75 or B88, UNS C12200 (latest revision)
- Lead free solder joints
- Designed to provide proper meter spacing for ease of installation
- Padlock wings standard on all valves