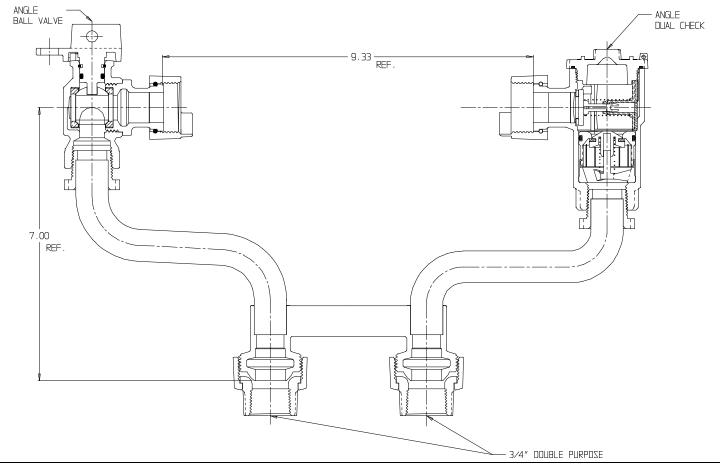

## SUBMITTAL DATA SHEET

NL Meter Setter - 730-3--WDDD 33

Double Purpose X Double Purpose

## SUBMITTAL INFORMATION

- Manufactured in compliance with ANSI/AWWA C800 (latest revision)
- Brass components in contact with potable water conform to ASTM B584, UNS C89833 (latest revision) and identified with "NL"
- Certified to NSF/ANSI 61 (reference height restrictions) and NSF/ANSI 372
- Brass components not in contact with potable water conform to ASTM B62 and ASTM B584, UNS C83600 -85-5-5-5 (latest revision)
- Copper tubing made in compliance with ASTM B75 or B88, UNS C12200 (latest revision)
- Lead free solder joints
- Designed to provide proper meter spacing for ease of installation
- Padlock wings standard on all valves