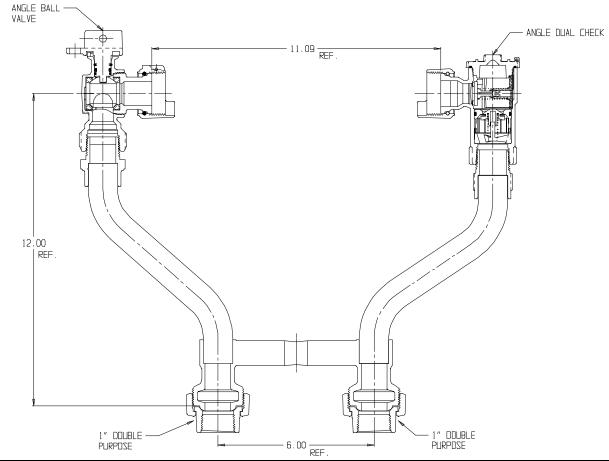

## NL Meter Setter - 730-412WDDD 44

Double Purpose X Double Purpose

## SUBMITTAL INFORMATION

- Manufactured in compliance with ANSI/AWWA C800 (latest revision)
- Brass components in contact with potable water conform to ASTM B584, UNS C89833 (latest revision) and identified with "NL"
- Certified to NSF/ANSI 61 (reference height restrictions) and NSF/ANSI 372
- Brass components not in contact with potable water conform to ASTM B62 and ASTM B584, UNS C83600 -85-5-5-5 (latest revision)
- Copper tubing made in compliance with ASTM B75 or B88, UNS C12200 (latest revision)
- Lead free solder joints
- Designed to provide proper meter spacing for ease of installation
- Padlock wings standard on all valves