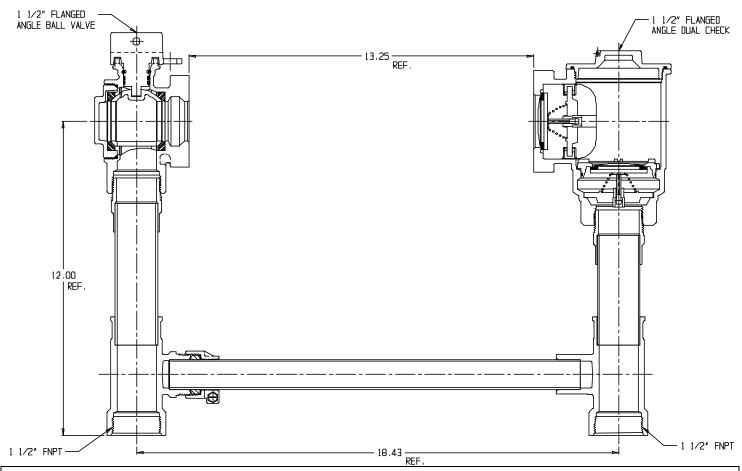

## SUBMITTAL DATA SHEET

NL Large Size Meter Setter - 730-612WDFF 660

FNPT x FNPT

## SUBMITTAL INFORMATION

- Manufactured in compliance with ANSI/AWWA C800 (latest revision)
- Brass components in contact with potable water conform to ASTM B584, UNS C89833 (latest revision) and identified with "NL"
- Certified to NSF/ANSI 372
- Brass components not in contact with potable water conform to ASTM B62 and ASTM B584, UNS C83600 -85-5-5-5 (latest revision)
- Copper tubing made in compliance with ASTM B88, UNS C12200 (latest revision)
- Lead free solder joints
- Designed to provide proper meter spacing for ease of installation
- Padlock wings standard on all valves