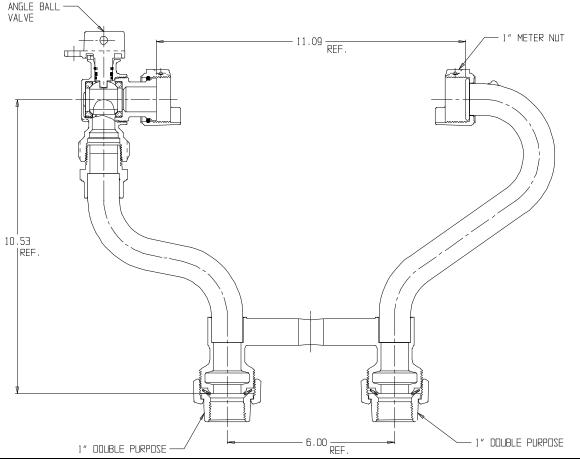

## NL Meter Setter – 730-4--WXDD 44

## SUBMITTAL INFORMATION

- Manufactured in compliance with ANSI/AWWA C800 (latest revision)
- Brass components in contact with potable water conform to ASTM B584, UNS C89833 (latest revision) and identified with "NL"
- Certified to NSF/ANSI 61 (reference height restrictions) and NSF/ANSI 372
- Brass components not in contact with potable water conform to ASTM B62 and ASTM B584, UNS C83600 -85-5-5-5 (latest revision)
- Copper tubing made in compliance with ASTM B75 or B88, UNS C12200 (latest revision)
- Lead free solder joints
- Designed to provide proper meter spacing for ease of installation
- Padlock wings standard on all valves