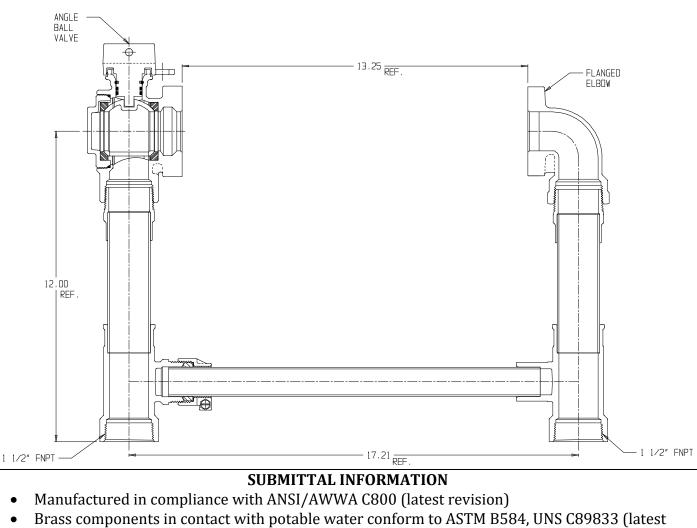

## NL Large Size Meter Setter – 730-612WNFF 660

FNPT x FNPT

- Brass components in contact with potable water conform to ASTM B584, UNS C89833 (latest revision) and identified with "NL"
- Certified to NSF/ANSI 372
- Brass components not in contact with potable water conform to ASTM B62 and ASTM B584, UNS C83600 -85-5-5-5 (latest revision)
- Copper tubing made in compliance with ASTM B88, UNS C12200 (latest revision)
- Lead free solder joints
- Designed to provide proper meter spacing for ease of installation
- Padlock wings standard on all valves