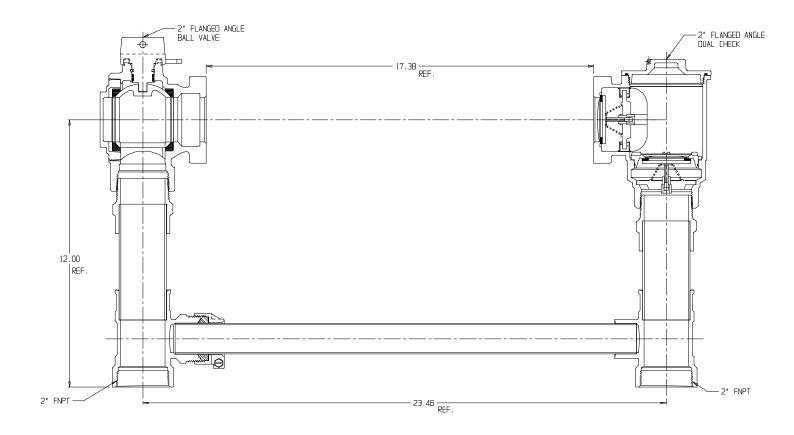

## SUBMITTAL DATA SHEET

NL Large Size Meter Setter – 730-712WDFF 770

FNPT x FNPT

## SUBMITTAL INFORMATION

- Manufactured in compliance with ANSI/AWWA C800 (latest revision)
- Brass components in contact with potable water conform to ASTM B584, UNS C89833 (latest revision) and identified with "NL"
- Certified to NSF/ANSI 372
- Brass components not in contact with potable water conform to ASTM B62 and ASTM B584, UNS C83600 -85-5-5-5 (latest revision)
- Copper tubing made in compliance with ASTM B88, UNS C12200 (latest revision)
- Lead free solder joints
- Designed to provide proper meter spacing for ease of installation
- Padlock wings standard on all valves