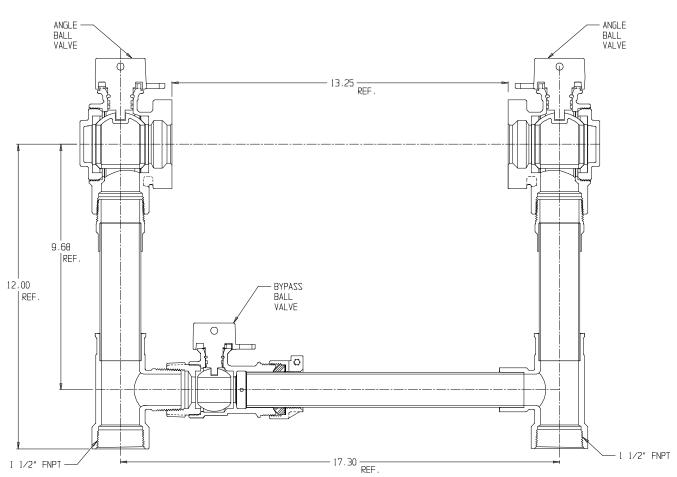

## NL Large Size Meter Setter – 730B612WWFF 665

FNPT x FNPT

## SUBMITTAL INFORMATION

- Manufactured in compliance with ANSI/AWWA C800 (latest revision)
- Brass components in contact with potable water conform to ASTM B584, UNS C89833 (latest revision) and identified with "NL"
- Certified to NSF/ANSI 372
- Brass components not in contact with potable water conform to ASTM B62 and ASTM B584, UNS C83600 -85-5-5-5 (latest revision)
- Copper tubing made in compliance with ASTM B88, UNS C12200 (latest revision)
- Lead free solder joints
- Designed to provide proper meter spacing for ease of installation
- Padlock wings standard on all valves