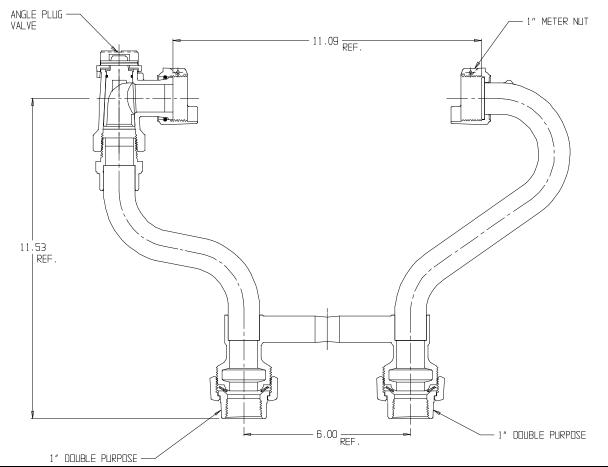

## NL Meter Setter – 730-4--LXDD 44

Double Purpose X Double Purpose

## SUBMITTAL INFORMATION

- Manufactured in compliance with ANSI/AWWA C800 (latest revision)
- Brass components in contact with potable water conform to ASTM B584, UNS C89833 (latest revision) and identified with "NL"
- Certified to NSF/ANSI 61 (reference height restrictions) and NSF/ANSI 372
- Brass components not in contact with potable water conform to ASTM B62 and ASTM B584, UNS C83600 -85-5-5-5 (latest revision)
- Copper tubing made in compliance with ASTM B75 or B88, UNS C12200 (latest revision)
- Lead free solder joints
- Designed to provide proper meter spacing for ease of installation
- Padlock wings standard on all valves