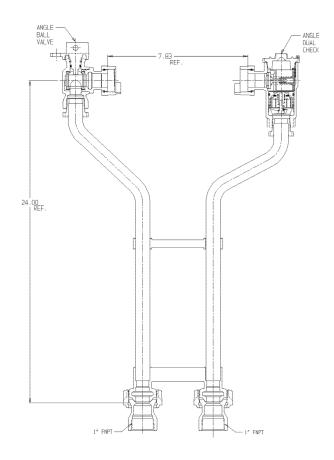

## NL Meter Setter – 730-224WDFF 44

FNPT Union X FNPT Union

## SUBMITTAL INFORMATION

- Manufactured in compliance with ANSI/AWWA C800 (latest revision)
- Brass components in contact with potable water conform to ASTM B584, UNS C89833 (latest revision) and identified with "NL"
- Certified to NSF/ANSI 61 (reference height restrictions) and NSF/ANSI 372
- Brass components not in contact with potable water conform to ASTM B62 and ASTM B584, UNS C83600 -85-5-5-5 (latest revision)
- Copper tubing made in compliance with ASTM B75 or B88, UNS C12200 (latest revision)
- Lead free solder joints
- Designed to provide proper meter spacing for ease of installation
- Padlock wings standard on all valves