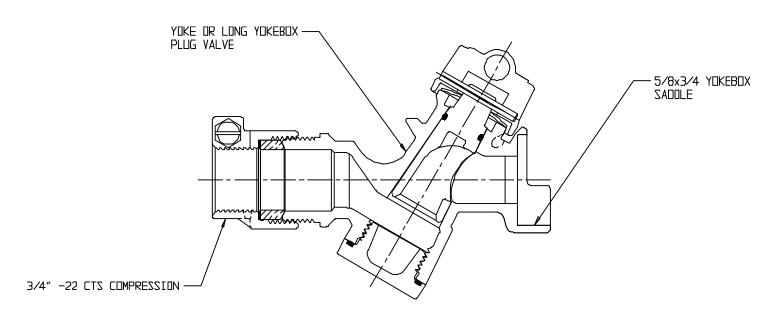

## NL YOKE & LONGBOX ASSEMBLY – 73060A-22 3/4

-22 CTS Compression x Yoke Box Saddle

## SUBMITTAL INFORMATION

- Manufactured in compliance with ANSI/AWWA C800 (latest revision)
- Brass components in contact with potable water conform to ASTM B584, UNS C89833 (latest revision) and identified with "NL"
- Brass components not in contact with potable water conform to ASTM B62 and ASTM B584, UNS C83600 -85-5-5-5 (latest revision)
- Cast iron components conforms to ASTM A126 Class B or ASTM A159 Grade 2500 (latest revision) and coated with black dip
- Designed to provide proper meter spacing for ease of installation
- Large wrench flats provided for proper installation