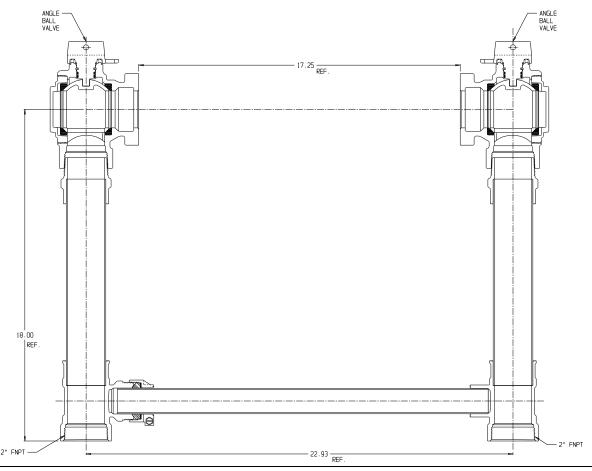

## SUBMITTAL DATA SHEET

NL Large Size Meter Setter – 730-718WWFF 770

FNPT x FNPT

## SUBMITTAL INFORMATION

- Manufactured in compliance with ANSI/AWWA C800 (latest revision)
- Brass components in contact with potable water conform to ASTM B584, UNS C89833 (latest revision) and identified with "NL"
- Certified to NSF/ANSI 372
- Brass components not in contact with potable water conform to ASTM B62 and ASTM B584, UNS C83600 -85-5-5-5 (latest revision)
- Copper tubing made in compliance with ASTM B88, UNS C12200 (latest revision)
- Lead free solder joints
- Designed to provide proper meter spacing for ease of installation
- Padlock wings standard on all valves