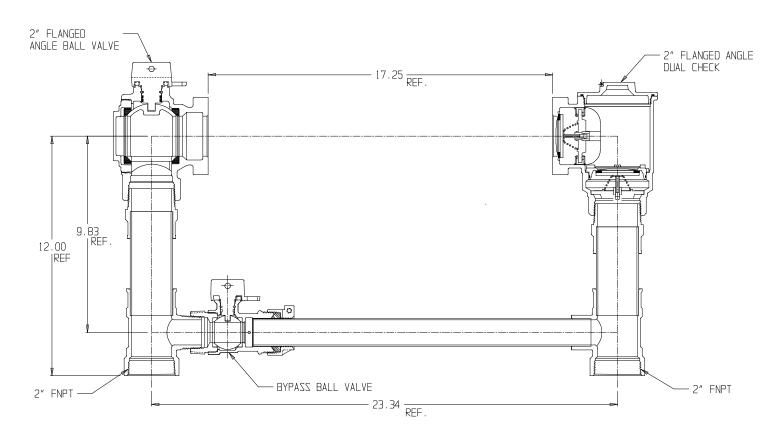

## NL Large Size Meter Setter – 730B712WDFF 775

MCDonald

## SUBMITTAL INFORMATION

- Manufactured in compliance with ANSI/AWWA C800 (latest revision)
- Brass components in contact with potable water conform to ASTM B584, UNS C89833 (latest revision) and identified with "NL"
- Certified to NSF/ANSI 372
- Brass components not in contact with potable water conform to ASTM B62 and ASTM B584, UNS C83600 -85-5-5-5 (latest revision)
- Copper tubing made in compliance with ASTM B88, UNS C12200 (latest revision)
- Lead free solder joints
- Designed to provide proper meter spacing for ease of installation
- Padlock wings standard on all valves