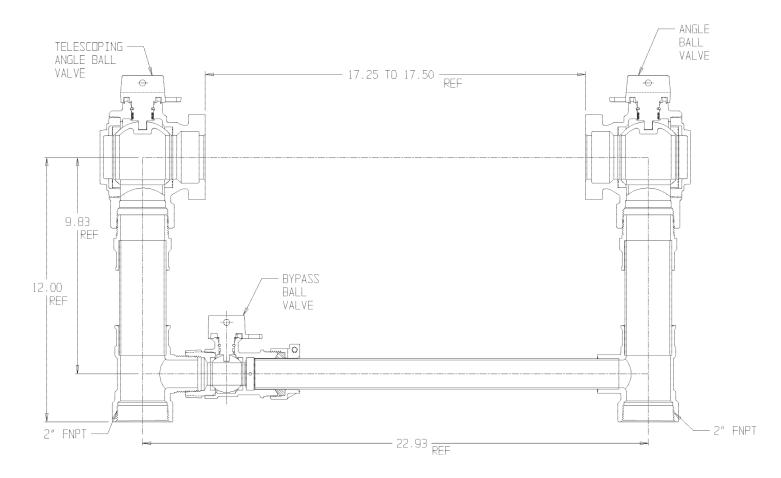

## SUBMITTAL DATA SHEET

NL Large Size Meter Setter – 730B712KWFF 775

FNPT x FNPT

## SUBMITTAL INFORMATION

- Manufactured in compliance with ANSI/AWWA C800 (latest revision)
- Brass components in contact with potable water conform to ASTM B584, UNS C89833 (latest revision) and identified with "NL"
- Certified to NSF/ANSI 372
- Brass components not in contact with potable water conform to ASTM B62 and ASTM B584, UNS C83600 -85-5-5-5 (latest revision)
- Copper tubing made in compliance with ASTM B88, UNS C12200 (latest revision)
- Lead free solder joints
- Designed to provide proper meter spacing for ease of installation
- Padlock wings standard on all valves