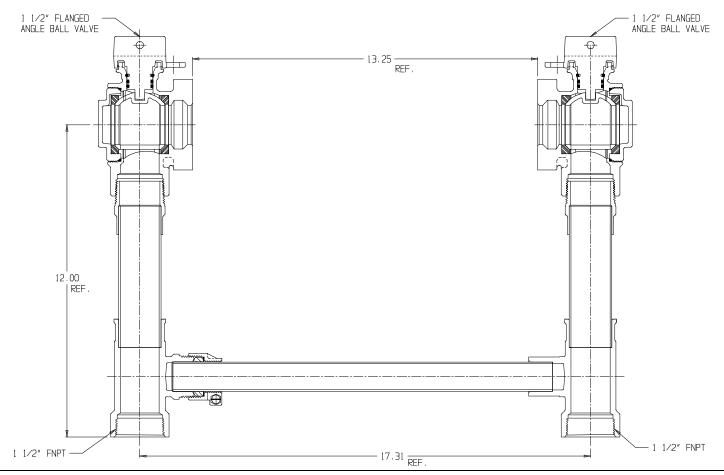

## SUBMITTAL DATA SHEET

NL Large Size Meter Setter – 730-612WWFF 660

FNPT x FNPT

## SUBMITTAL INFORMATION

- Manufactured in compliance with ANSI/AWWA C800 (latest revision)
- Brass components in contact with potable water conform to ASTM B584, UNS C89833 (latest revision) and identified with "NL"
- Certified to NSF/ANSI 372
- Brass components not in contact with potable water conform to ASTM B62 and ASTM B584, UNS C83600 -85-5-5-5 (latest revision)
- Copper tubing made in compliance with ASTM B88, UNS C12200 (latest revision)
- Lead free solder joints
- Designed to provide proper meter spacing for ease of installation
- Padlock wings standard on all valves