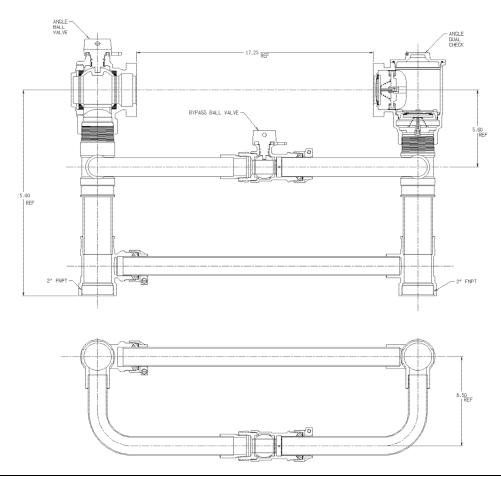

## SUBMITTAL DATA SHEET

NL Large Size Meter Setter - 730R715WDFF 775

FNPT x FNPT

## SUBMITTAL INFORMATION

- Manufactured in compliance with ANSI/AWWA C800 (latest revision)
- Brass components in contact with potable water conform to ASTM B584, UNS C89833 (latest revision) and identified with "NL"
- Certified to NSF/ANSI 372
- Brass components not in contact with potable water conform to ASTM B62 and ASTM B584, UNS C83600 -85-5-5-5 (latest revision)
- Copper tubing made in compliance with ASTM B88, UNS C12200 (latest revision)
- Lead free solder joints
- Designed to provide proper meter spacing for ease of installation
- Padlock wings standard on all valves