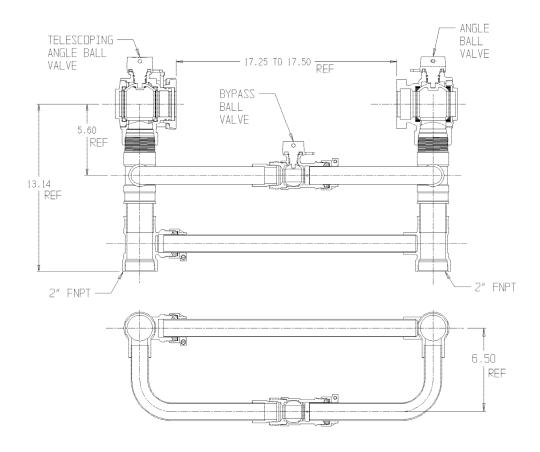

## NL Large Size Meter Setter – 730R713KWFF 775

FNPT x FNPT

## SUBMITTAL INFORMATION

- Manufactured in compliance with ANSI/AWWA C800 (latest revision)
- Brass components in contact with potable water conform to ASTM B584, UNS C89833 (latest revision) and identified with "NL"
- Certified to NSF/ANSI 372
- Brass components not in contact with potable water conform to ASTM B62 and ASTM B584, UNS C83600 -85-5-5-5 (latest revision)
- Copper tubing made in compliance with ASTM B88, UNS C12200 (latest revision)
- Lead free solder joints
- Designed to provide proper meter spacing for ease of installation
- Padlock wings standard on all valves