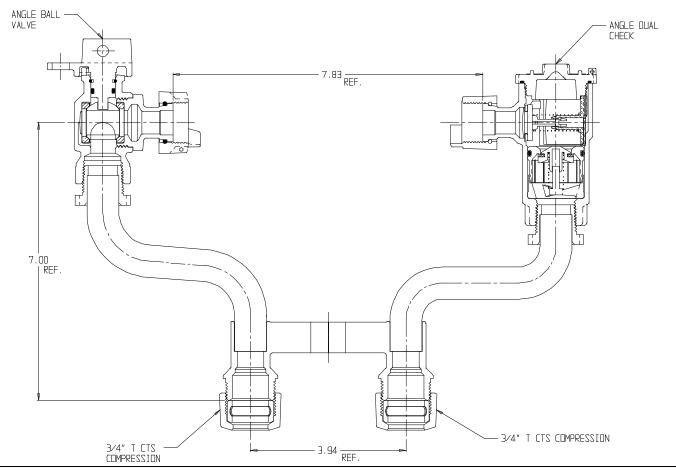

## NL Meter Setter - 731-1--WDTT 33

## SUBMITTAL INFORMATION

- Manufactured in compliance with ANSI/AWWA C800 (latest revision)
- Brass components in contact with potable water conform to ASTM B584, UNS C89833 (latest revision) and identified with "NL"
- Certified to NSF/ANSI 61 (reference height restrictions) and NSF/ANSI 372
- Brass components not in contact with potable water conform to ASTM B62 and ASTM B584, UNS C83600 -85-5-5 (latest revision)
- Copper tubing made in compliance with ASTM B75 or B88, UNS C12200 (latest revision)
- Lead free solder joints
- Designed to provide proper meter spacing for ease of installation
- Padlock wings standard on all valves
- Insert stiffeners required on all flexible plastic connections