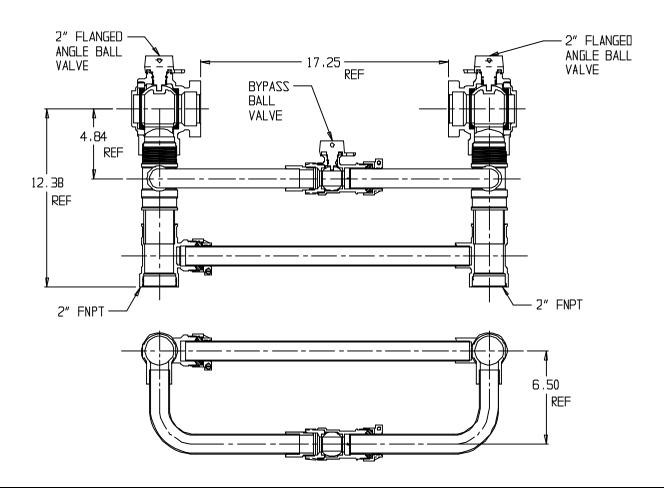

## SUBMITTAL DATA SHEET

NL Large Size Meter Setter - 730R712WWFF 775

FNPT x FNPT

## SUBMITTAL INFORMATION

- Manufactured in compliance with ANSI/AWWA C800 (latest revision)
- Brass components in contact with potable water conform to ASTM B584, UNS C89833 (latest revision) and identified with "NL"
- Certified to NSF/ANSI 372
- Brass components not in contact with potable water conform to ASTM B62 and ASTM B584, UNS C83600 -85-5-5-5 (latest revision)
- Copper tubing made in compliance with ASTM B88, UNS C12200 (latest revision)
- Lead free solder joints
- Designed to provide proper meter spacing for ease of installation
- Padlock wings standard on all valves