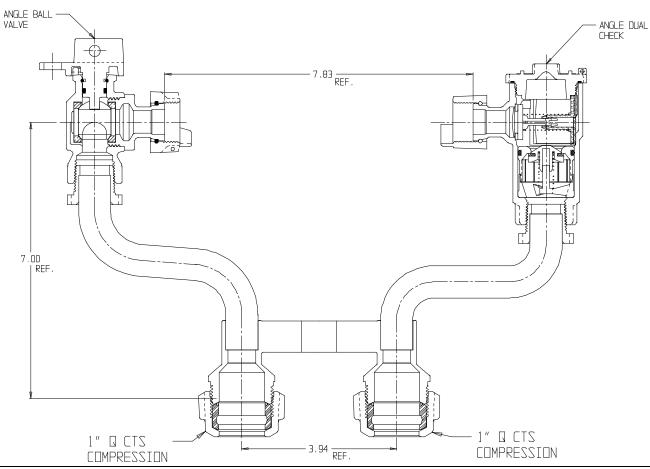

## NL Meter Setter - 731-1--WDQQ 44

Q CTS Compression x Q CTS Compression

## SUBMITTAL INFORMATION

- Manufactured in compliance with ANSI/AWWA C800 (latest revision)
- Brass components in contact with potable water conform to ASTM B584, UNS C89833 (latest revision) and identified with "NL"
- Certified to NSF/ANSI 61 (reference height restrictions) and NSF/ANSI 372
- Brass components not in contact with potable water conform to ASTM B62 and ASTM B584, UNS C83600 -85-5-5-5 (latest revision)
- Copper tubing made in compliance with ASTM B75 or B88, UNS C12200 (latest revision)
- Lead free solder joints
- Designed to provide proper meter spacing for ease of installation
- Padlock wings standard on all valves
- Insert stiffeners required on all flexible plastic connections