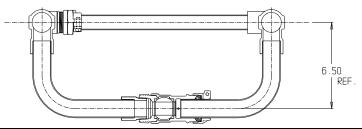

## NL Large Size Meter Setter - 730R615WDFF 665

FNPT x FNPT

## SUBMITTAL INFORMATION

- Manufactured in compliance with ANSI/AWWA C800 (latest revision)
- Brass components in contact with potable water conform to ASTM B584, UNS C89833 (latest revision) and identified with "NL"
- Certified to NSF/ANSI 372
- Brass components not in contact with potable water conform to ASTM B62 and ASTM B584, UNS C83600 -85-5-5-5 (latest revision)
- Copper tubing made in compliance with ASTM B88, UNS C12200 (latest revision)
- Lead free solder joints
- Designed to provide proper meter spacing for ease of installation
- Padlock wings standard on all valves