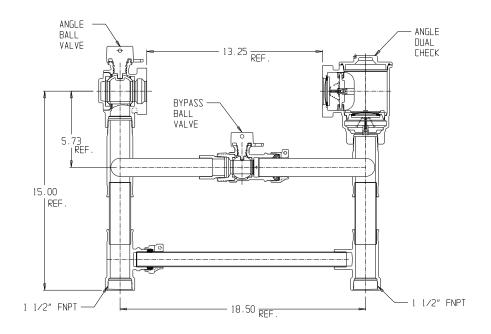

## NL Large Size Meter Setter - 730R615WDFF 665

FNPT x FNPT

## SUBMITTAL INFORMATION

- Manufactured in compliance with ANSI/AWWA C800 (latest revision)
- Brass components in contact with potable water conform to ASTM B584, UNS C89833 (latest revision) and identified with "NL"
- Certified to NSF/ANSI 372
- Brass components not in contact with potable water conform to ASTM B62 and ASTM B584, UNS C83600 -85-5-5-5 (latest revision)
- Copper tubing made in compliance with ASTM B88, UNS C12200 (latest revision)
- Lead free solder joints
- Designed to provide proper meter spacing for ease of installation
- Padlock wings standard on all valves