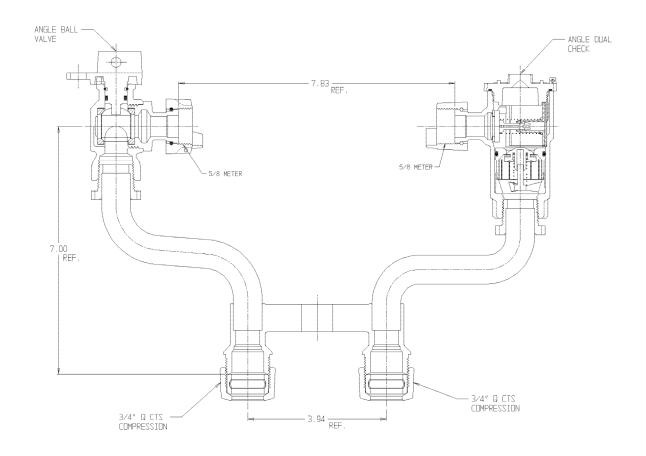

## SUBMITTAL DATA SHEET

NL Meter Setter - 731-1--WDQQ 33

## SUBMITTAL INFORMATION

- Manufactured in compliance with ANSI/AWWA C800 (latest revision)
- Brass components in contact with potable water conform to ASTM B584, UNS C89833 (latest revision) and identified with "NL"
- Certified to NSF/ANSI 61 (reference height restrictions) and NSF/ANSI 372
- Brass components not in contact with potable water conform to ASTM B62 and ASTM B584, UNS C83600 -85-5-5-5 (latest revision)
- Copper tubing made in compliance with ASTM B75 or B88, UNS C12200 (latest revision)
- Lead free solder joints
- Designed to provide proper meter spacing for ease of installation
- Padlock wings standard on all valves
- Insert stiffeners required on all flexible plastic connections