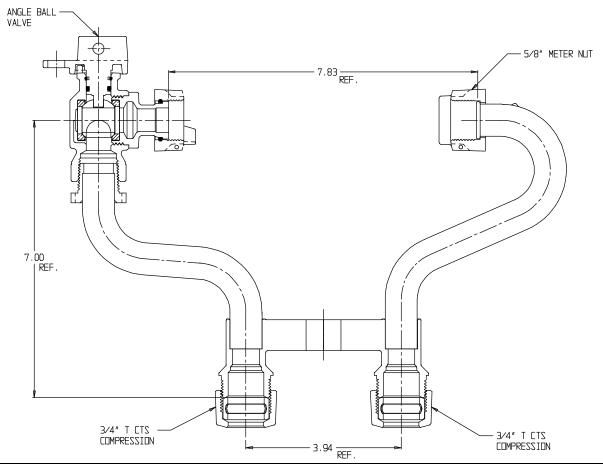

## NL Meter Setter – 731-1--WXTT 33

T CTS Compression x T CTS Compression

## SUBMITTAL INFORMATION

- Manufactured in compliance with ANSI/AWWA C800 (latest revision)
- Brass components in contact with potable water conform to ASTM B584, UNS C89833 (latest revision) and identified with "NL"
- Certified to NSF/ANSI 61 (reference height restrictions) and NSF/ANSI 372
- Brass components not in contact with potable water conform to ASTM B62 and ASTM B584, UNS C83600 -85-5-5-5 (latest revision)
- Copper tubing made in compliance with ASTM B75 or B88, UNS C12200 (latest revision)
- Lead free solder joints
- Designed to provide proper meter spacing for ease of installation
- Padlock wings standard on all valves
- Insert stiffeners required on all flexible plastic connections