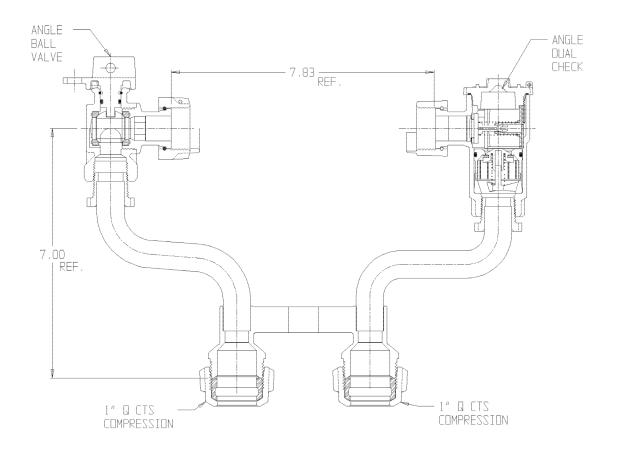

## SUBMITTAL DATA SHEET

NL Meter Setter - 731-2--WDQQ 44

Q CTS Compression x Q CTS Compression

## SUBMITTAL INFORMATION

- Manufactured in compliance with ANSI/AWWA C800 (latest revision)
- Brass components in contact with potable water conform to ASTM B584, UNS C89833 (latest revision) and identified with "NL"
- Certified to NSF/ANSI 61 (reference height restrictions) and NSF/ANSI 372
- Brass components not in contact with potable water conform to ASTM B62 and ASTM B584, UNS C83600 -85-5-5-5 (latest revision)
- Copper tubing made in compliance with ASTM B75 or B88, UNS C12200 (latest revision)
- Lead free solder joints
- Designed to provide proper meter spacing for ease of installation
- Padlock wings standard on all valves
- Insert stiffeners required on all flexible plastic connections