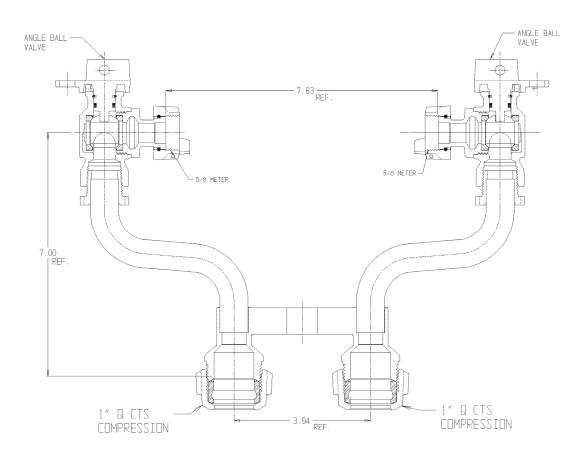

## NL Meter Setter – 731-1--WWQQ 44

Q CTS Compression x Q CTS Compression

## SUBMITTAL INFORMATION

- Manufactured in compliance with ANSI/AWWA C800 (latest revision)
- Brass components in contact with potable water conform to ASTM B584, UNS C89833 (latest revision) and identified with "NL"
- Certified to NSF/ANSI 61 (reference height restrictions) and NSF/ANSI 372
- Brass components not in contact with potable water conform to ASTM B62 and ASTM B584, UNS C83600 -85-5-5-5 (latest revision)
- Copper tubing made in compliance with ASTM B75 or B88, UNS C12200 (latest revision)
- Lead free solder joints
- Designed to provide proper meter spacing for ease of installation
- Padlock wings standard on all valves
- Insert stiffeners required on all flexible plastic connections