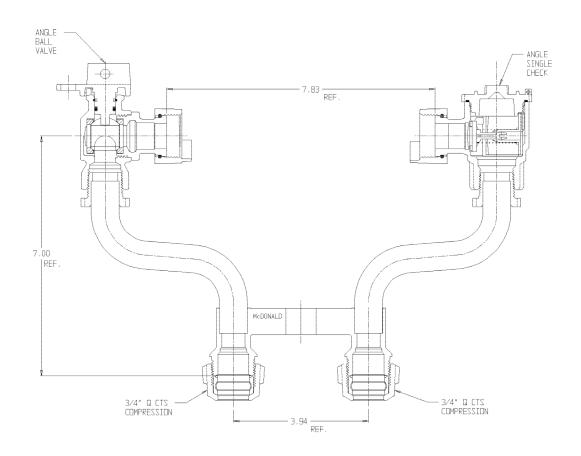

## SUBMITTAL DATA SHEET

NL Meter Setter - 731-2--WCQQ 33

Q CTS Compression x Q CTS Compression