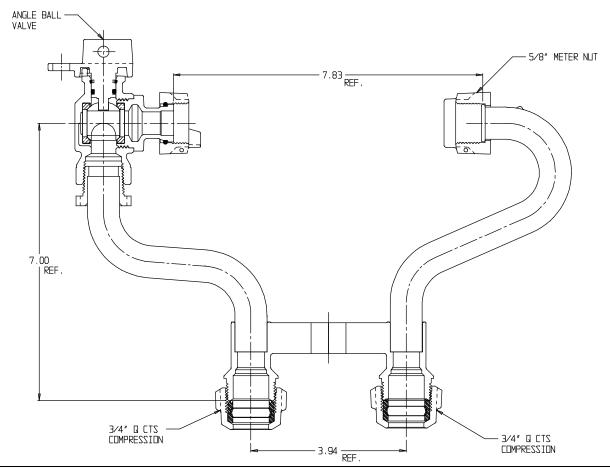

## SUBMITTAL DATA SHEET

NL Meter Setter - 731-1--WXQQ 33

Q CTS Compression x Q CTS Compression

## **SUBMITTAL INFORMATION**

- Manufactured in compliance with ANSI/AWWA C800 (latest revision)
- Brass components in contact with potable water conform to ASTM B584, UNS C89833 (latest revision) and identified with "NL"
- Certified to NSF/ANSI 61 (reference height restrictions) and NSF/ANSI 372
- Brass components not in contact with potable water conform to ASTM B62 and ASTM B584, UNS C83600 -85-5-5-5 (latest revision)
- Copper tubing made in compliance with ASTM B75 or B88, UNS C12200 (latest revision)
- Lead free solder joints
- Designed to provide proper meter spacing for ease of installation
- Padlock wings standard on all valves
- Insert stiffeners required on all flexible plastic connections