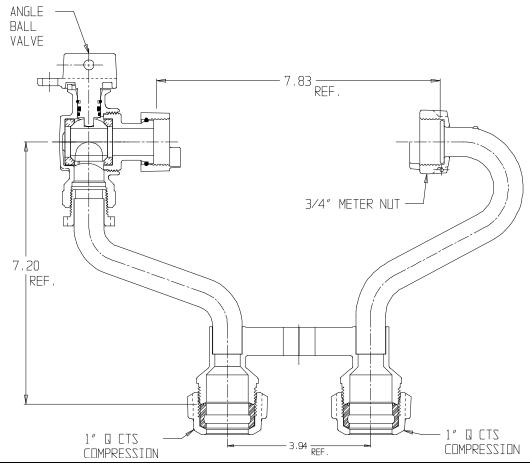

## SUBMITTAL DATA SHEET

NL Meter Setter - 731-2--WXQQ 44

Q CTS Compression x Q CTS Compression

## SUBMITTAL INFORMATION

- Manufactured in compliance with ANSI/AWWA C800 (latest revision)
- Brass components in contact with potable water conform to ASTM B584, UNS C89833 (latest revision) and identified with "NL"
- Certified to NSF/ANSI 61 (reference height restrictions) and NSF/ANSI 372
- Brass components not in contact with potable water conform to ASTM B62 and ASTM B584, UNS C83600 -85-5-5-5 (latest revision)
- Copper tubing made in compliance with ASTM B75 or B88, UNS C12200 (latest revision)
- Lead free solder joints
- Designed to provide proper meter spacing for ease of installation
- Padlock wings standard on all valves
- Insert stiffeners required on all flexible plastic connections