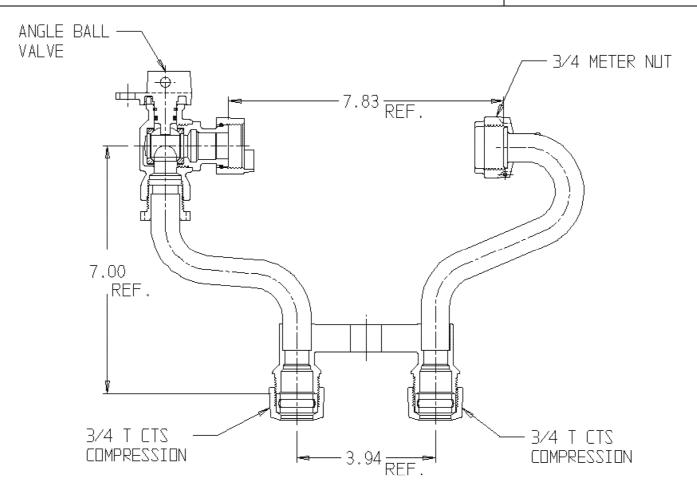

## SUBMITTAL DATA SHEET

NL Meter Setter - 731-2--WXTT 33

T CTS Compression x T CTS Compression