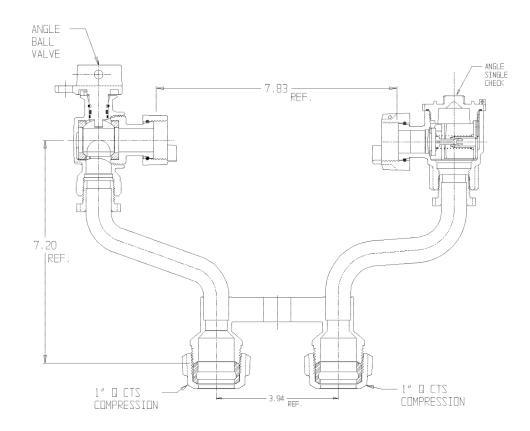

## SUBMITTAL DATA SHEET

NL Meter Setter - 731-2--WCQQ 44

Q CTS Compression x Q CTS Compression

## SUBMITTAL INFORMATION

- Manufactured in compliance with ANSI/AWWA C800 (latest revision)
- Brass components in contact with potable water conform to ASTM B584, UNS C89833 (latest revision) and identified with "NL"
- Certified to NSF/ANSI 61 (reference height restrictions) and NSF/ANSI 372
- Brass components not in contact with potable water conform to ASTM B62 and ASTM B584, UNS C83600 -85-5-5-5 (latest revision)
- Copper tubing made in compliance with ASTM B75 or B88, UNS C12200 (latest revision)
- Lead free solder joints
- Designed to provide proper meter spacing for ease of installation
- Padlock wings standard on all valves
- Insert stiffeners required on all flexible plastic connections