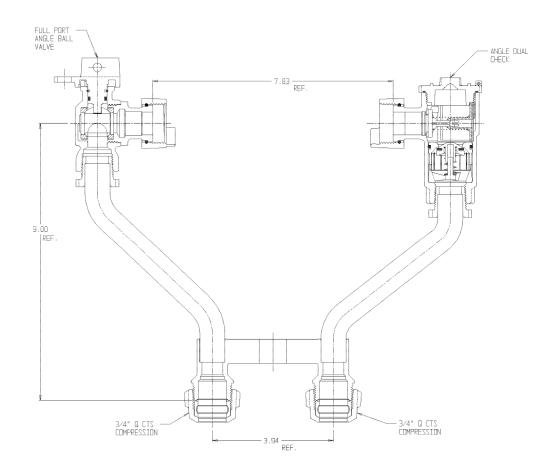

## **SUBMITTAL DATA SHEET**

NL Meter Setter - 731-209JDQQ 33

Q CTS Compression x Q CTS Compression

## SUBMITTAL INFORMATION

- Manufactured in compliance with ANSI/AWWA C800 (latest revision)
- Brass components in contact with potable water conform to ASTM B584, UNS C89833 (latest revision) and identified with "NL"
- Certified to NSF/ANSI 61 (reference height restrictions) and NSF/ANSI 372
- Brass components not in contact with potable water conform to ASTM B62 and ASTM B584, UNS C83600 -85-5-5-5 (latest revision)
- Copper tubing made in compliance with ASTM B75 or B88, UNS C12200 (latest revision)
- Lead free solder joints
- Designed to provide proper meter spacing for ease of installation
- Padlock wings standard on all valves
- Insert stiffeners required on all flexible plastic connections