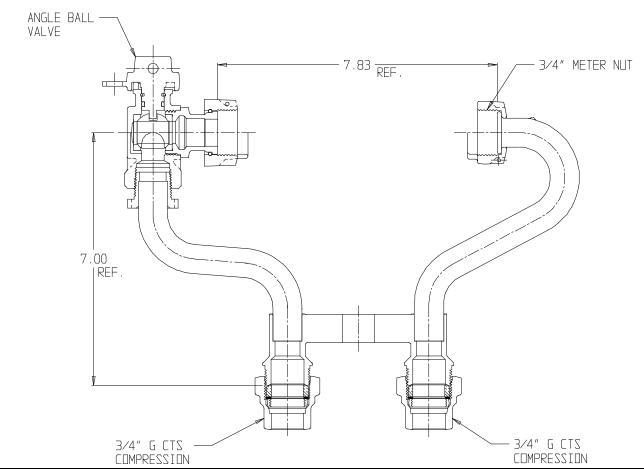

## NL Meter Setter – 731-2--WXGG 33

G CTS Compression x G CTS Compression

## SUBMITTAL INFORMATION

- Manufactured in compliance with ANSI/AWWA C800 (latest revision)
- Brass components in contact with potable water conform to ASTM B584, UNS C89833 (latest revision) and identified with "NL"
- Certified to NSF/ANSI 61 (reference height restrictions) and NSF/ANSI 372
- Brass components not in contact with potable water conform to ASTM B62 and ASTM B584, UNS C83600 -85-5-5-5 (latest revision)
- Copper tubing made in compliance with ASTM B75 or B88, UNS C12200 (latest revision)
- Lead free solder joints
- Designed to provide proper meter spacing for ease of installation
- Padlock wings standard on all valves
- Insert stiffeners required on all flexible plastic connections