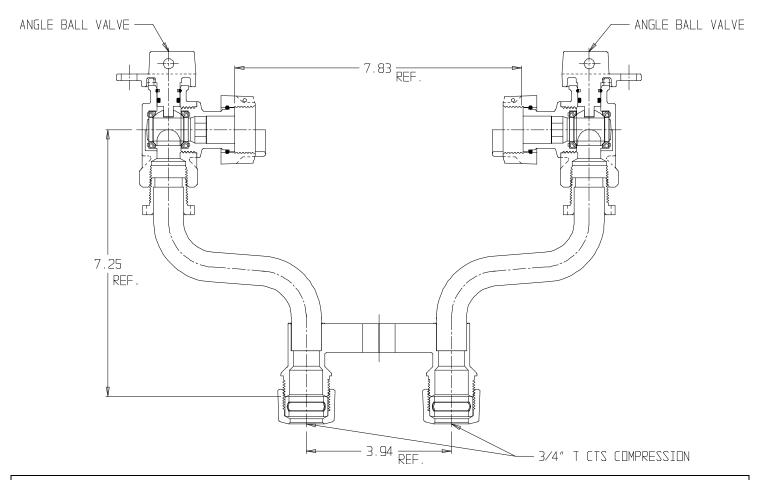

## SUBMITTAL DATA SHEET

NL Meter Setter – 731-2--WWTT 33

T CTS Compression x T CTS Compression

## SUBMITTAL INFORMATION

- Manufactured in compliance with ANSI/AWWA C800 (latest revision)
- Brass components in contact with potable water conform to ASTM B584, UNS C89833 (latest revision) and identified with "NL"
- Certified to NSF/ANSI 61 (reference height restrictions) and NSF/ANSI 372
- Brass components not in contact with potable water conform to ASTM B62 and ASTM B584, UNS C83600 -85-5-5-5 (latest revision)
- Copper tubing made in compliance with ASTM B75 or B88, UNS C12200 (latest revision)
- Lead free solder joints
- Designed to provide proper meter spacing for ease of installation
- Padlock wings standard on all valves
- Insert stiffeners required on all flexible plastic connections