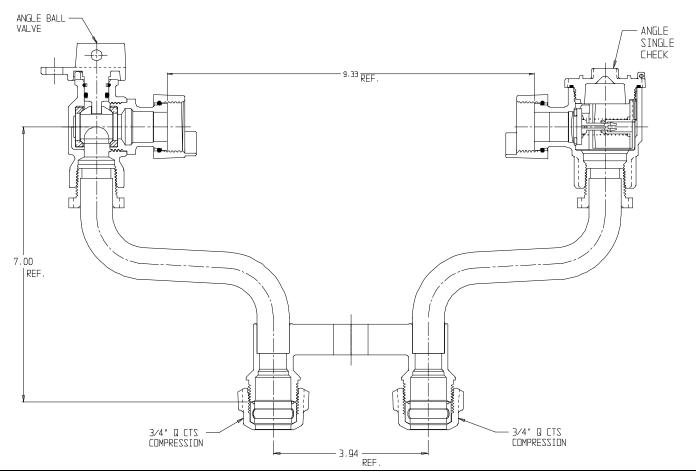

## SUBMITTAL DATA SHEET

NL Meter Setter - 731-3--WCQQ 33

Q CTS Compression x Q CTS Compression

## SUBMITTAL INFORMATION

- Manufactured in compliance with ANSI/AWWA C800 (latest revision)
- Brass components in contact with potable water conform to ASTM B584, UNS C89833 (latest revision) and identified with "NL"
- Certified to NSF/ANSI 61 (reference height restrictions) and NSF/ANSI 372
- Brass components not in contact with potable water conform to ASTM B62 and ASTM B584, UNS C83600 -85-5-5-5 (latest revision)
- Copper tubing made in compliance with ASTM B75 or B88, UNS C12200 (latest revision)
- Lead free solder joints
- Designed to provide proper meter spacing for ease of installation
- Padlock wings standard on all valves
- Insert stiffeners required on all flexible plastic connections