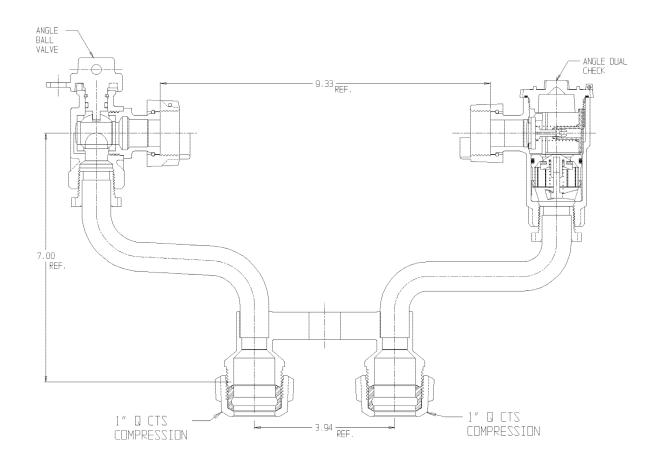

## SUBMITTAL DATA SHEET

NL Meter Setter - 731-3--WDQQ 44

Q CTS Compression x Q CTS Compression

## SUBMITTAL INFORMATION

- Manufactured in compliance with ANSI/AWWA C800 (latest revision)
- Brass components in contact with potable water conform to ASTM B584, UNS C89833 (latest revision) and identified with "NL"
- Certified to NSF/ANSI 61 (reference height restrictions) and NSF/ANSI 372
- Brass components not in contact with potable water conform to ASTM B62 and ASTM B584, UNS C83600 -85-5-5-5 (latest revision)
- Copper tubing made in compliance with ASTM B75 or B88, UNS C12200 (latest revision)
- Lead free solder joints
- Designed to provide proper meter spacing for ease of installation
- Padlock wings standard on all valves
- Insert stiffeners required on all flexible plastic connections