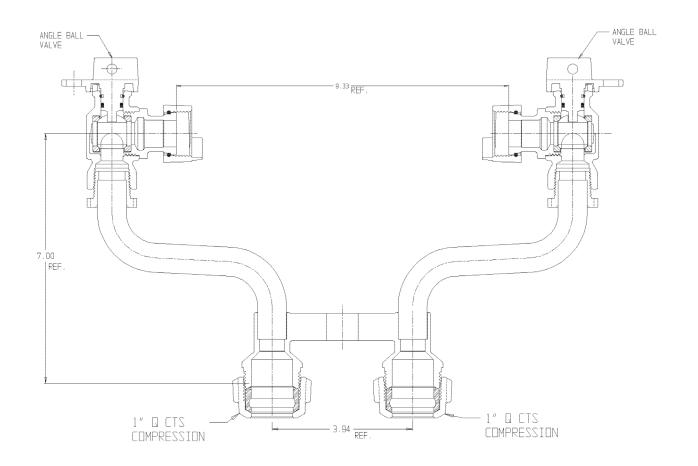

## SUBMITTAL DATA SHEET

NL Meter Setter - 731-3--WWQQ 44

Q CTS Compression x Q CTS Compression